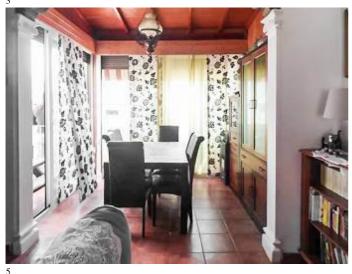

The kitchen is new and can easily be opened up into the living room. There are only four apartments in the building with one on each floor. If needed be, you can hire a garage space about 80 m. from the apartment, for aprox.  $40 \in$  a month.