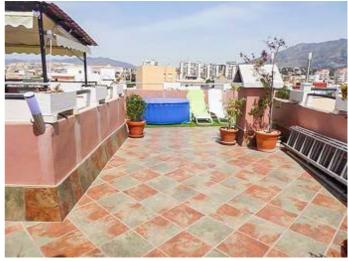

## Fuengirola

Description:

Penthouse with solarium and some of the best views in Fuengirola. An extraordinary opportunity to buy a 2 bed penthouse with 79m2 of terrace. The roof top terrace has a shaded chill out area, from which you can enjoy the panoramic and unobstructed views of the entire city.

Located in the city center and has good access to highway, health center, schools, supermarkets, amenities, Water Parkof Fuengirola and everything else the city has to offer. If you a looking for a nice penthouse in the city with a big terrace and fantastic views - this might be just the one for you.