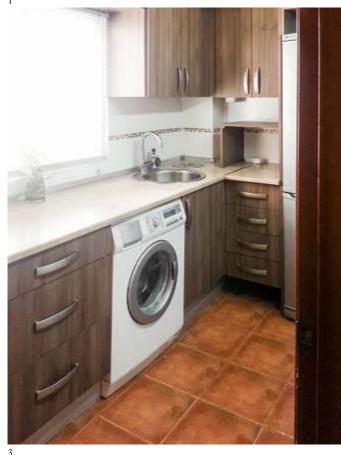

The kitchen is new and can easily be opened up into the living room. There are only four apartments in the building with one on each floor. If needed be, you can hire a garage space about 80 m. from the apartment, for aprox.  $40 \in$  a month.