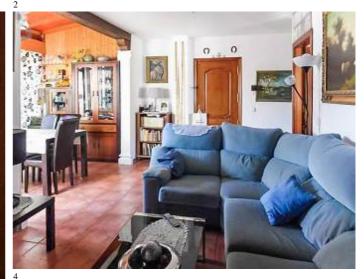

The kitchen is new and can easily be opened up into the living room. There are only four apartments in the building with one on each floor. If needed be, you can hire a garage space about 80 m. from the apartment, for aprox.  $40 \in$  a month.