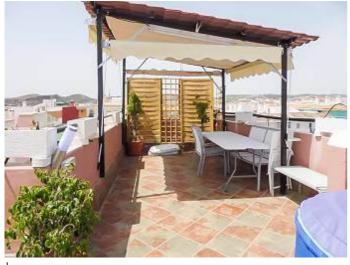

## Fuengirola

Description:

Penthouse with solarium and some of the best views in Fuengirola. An extraordinary opportunity to buy a 2 bed penthouse with 79m2 of terrace. The roof top terrace has a shaded chill out area, from which you can enjoy the panoramic and unobstructed views of the entire city.

Located in the city center and has good access to highway, health center, schools, supermarkets, amenities, Water Parkof Fuengirola and everything else the city has to offer. If you a looking for a nice penthouse in the city with a big terrace and fantastic views - this might be just the one for you.