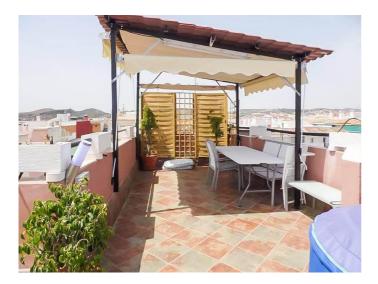

## Fuengirola

Description:

Penthouse with solarium and some of the best views in Fuengirola. An extraordinary opportunity to buy a 2 bed penthouse with 79m2 of terrace. The roof top terrace has a shaded chill out area, from which you can enjoy the panoramic and unobstructed views of the entire city.

Located in the city center and has good access to highway, health center, schools, supermarkets, amenities, Water Parkof Fuengirola and everything else the city has to offer. If you a looking for a nice penthouse in the city with a big terrace and fantastic views - this might be just the one for you.