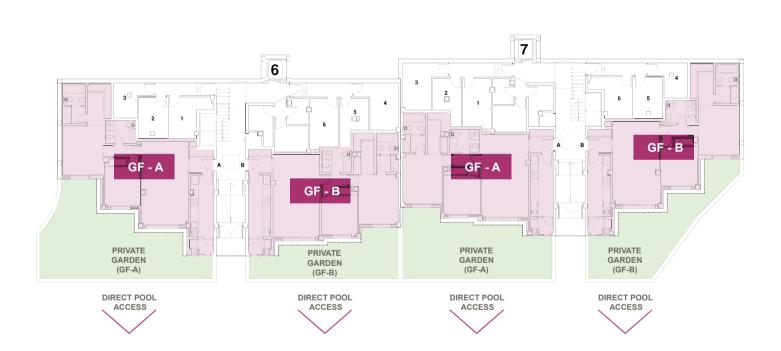

| 1 BED APARTMENTS | SURFACE | GARDEN/TERRACES |
| 1-2    | 27              | 23               | 4                       | -                | 2,761   | 1,478           |
| 3-4-5  | 38              | 28               | 6                       | 4                | 3,778   | 2,350           |
| 6-7    | 27              | 23               | 4                       | -                | 2,761   | 1,732           |
| 8-9-10 | 38              | 28               | 6                       | 4                | 3,782   | 1,906           |
| 11-12  | 22              | 18               | 4                       | -                | 2,237   | 1,232           |
| Total  | 152             | 120              | 24                      | 8                | 15,319  | 8,699           |



## **SITE PLAN**









## BLOCK 6-7 LEVEL 1





## **BLOCK 6-7** LEVEL 2 PRIVATE GARDEN (2A) PRIVATE GARDEN (2D) PRIVATE GARDEN (2A) PRIVATE GARDEN (2D) TERRACE (2D) TERRACE (2A) 2A 2D 2A 2D 0 12







http://www.boligerispanien.dk

http://www.husispania.net

Tlf: 952835222 Tlf: 635545451