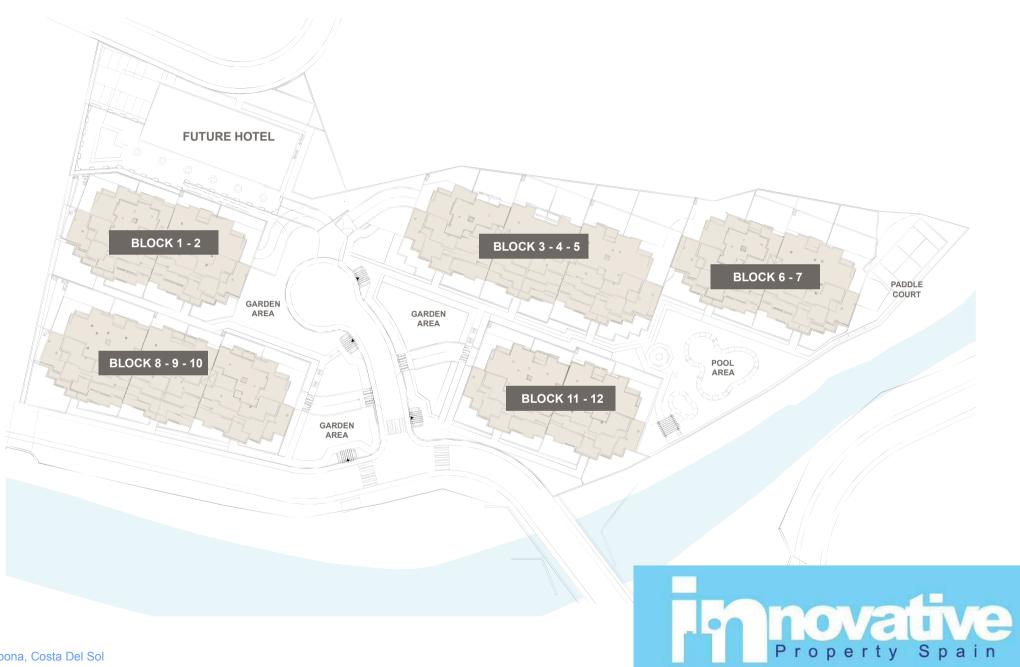

## **SITE PLAN**

|        |                 |                  | PROGRAM                 |                  |         |                 |
|--------|-----------------|------------------|-------------------------|------------------|---------|-----------------|
| BLOCK  | NUMBER OF UNITS | 2 BED APARTMENTS | <b>3 BED APARTMENTS</b> | 1 BED APARTMENTS | SURFACE | GARDEN/TERRACES |
| 1-2    | 27              | 23               | 4                       | -                | 2,761   | 1,478           |
| 3-4-5  | 38              | 28               | 6                       | 4                | 3,778   | 2,350           |
| 6-7    | 27              | 23               | 4                       | -                | 2,761   | 1,732           |
| 8-9-10 | 38              | 28               | 6                       | 4                | 3,782   | 1,906           |
| 11-12  | 22              | 18               | 4                       | -                | 2,237   | 1,232           |
| Total  | 152             | 120              | 24                      | 8                | 15,319  | 8,699           |