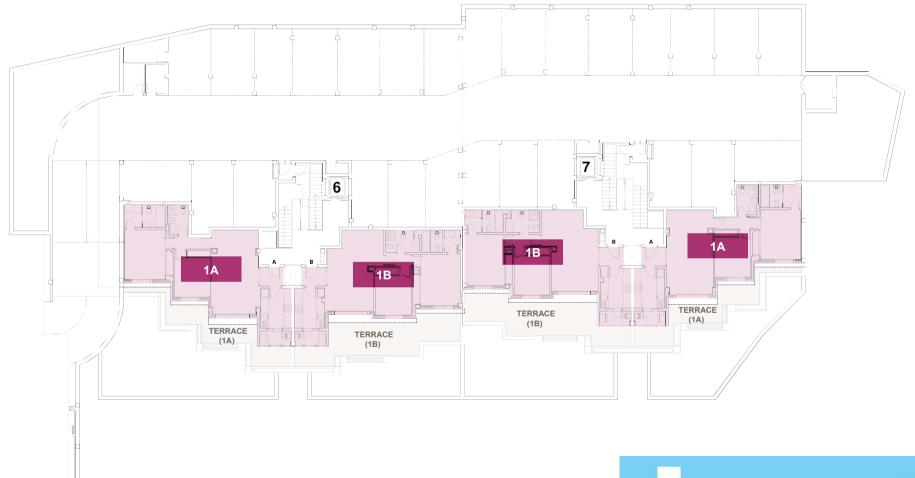

CE | GARDEN/TERRACES |
| 1-2    | 27              | 23               | 4                       | -                | 2,761   | 1,478           |
| 3-4-5  | 38              | 28               | 6                       | 4                | 3,778   | 2,350           |
| 6-7    | 27              | 23               | 4                       | -                | 2,761   | 1,732           |
| 8-9-10 | 38              | 28               | 6                       | 4                | 3,782   | 1,906           |
| 11-12  | 22              | 18               | 4                       | -                | 2,237   | 1,232           |
| Total  | 152             | 120              | 24                      | 8                | 15,319  | 8,699           |



## **SITE PLAN**









## BLOCK 6-7 LEVEL 1





## **BLOCK 6-7** LEVEL 2 PRIVATE GARDEN (2A) PRIVATE GARDEN (2D) PRIVATE GARDEN (2A) PRIVATE GARDEN (2D) TERRACE (2D) TERRACE (2A) 2A 2D 2A 2D 0 12







http://www.boligerispanien.dk

http://www.husispania.net

Tlf: 952835222 Tlf: 635545451